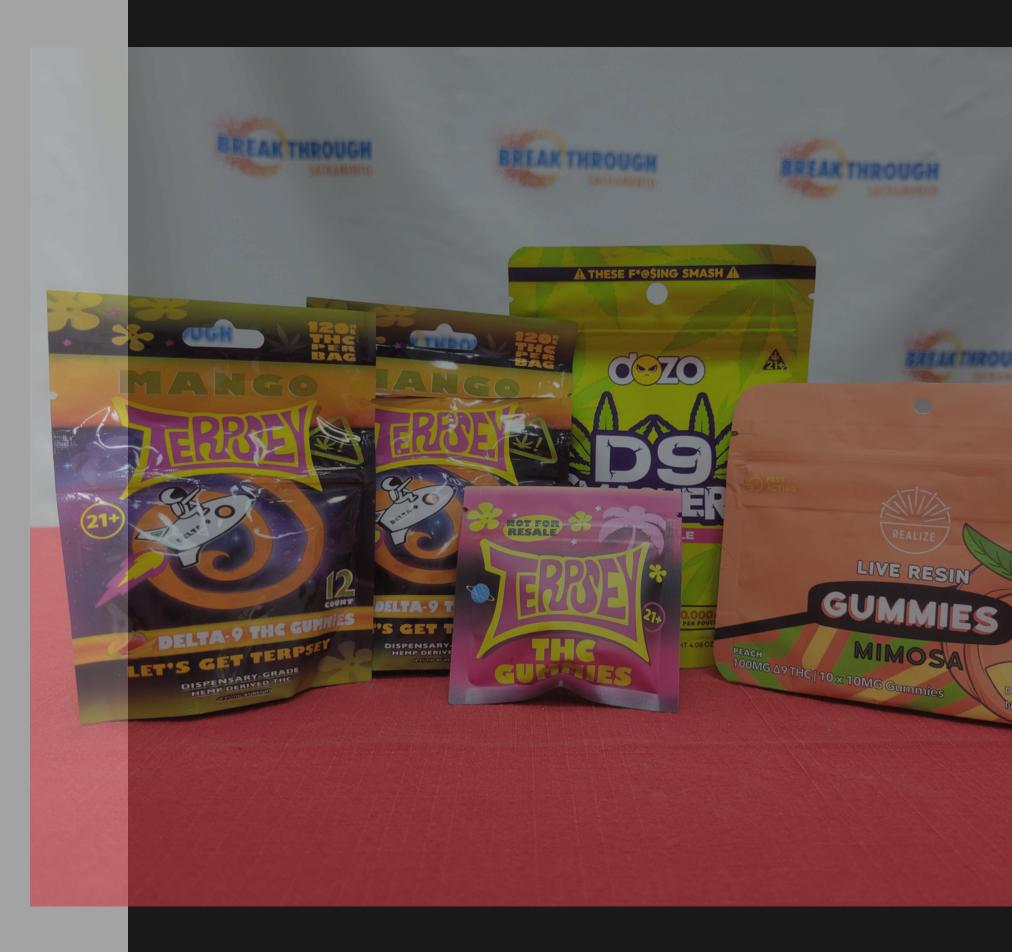

## **King's Smoke Shop & Vape** 4132 MANZANITA AVE # 300, CARMICHAEL, CA 95608

- 12 COUNT

- PROMOTED AS

WARNING : KEEP OUT OF REACH OF CHILDREN AND PETS. NOT INTENDED FOR USE BY ANYONE UNDER 21 YEARS OF AGE. MAY CAUSE DROWSINESS. DO NOT OPERATE A VEHICLE OR HEAVY EQUIPMENT WHEN TAKING THIS PRODUCT. DO NOT USE IF YOU ARE PREGNANT, BREAST FEEDING, HAVE A MEDICAL CONDITION, OR ARE TAKING ANY MEDICATION. CONSULT YOUR PHYSICIAN BEFORE USE. DO NOT TAKE THIS PRODUCT IF YOU ARE SUBJECT TO DRUG TESTING.

 DELTA 9 PRODUCT 10MG THC PER GUMMY 120MG IN PACKAGE "DISPENSARY-GRADE" HEMP DERIVED THC • <0.3% HEMP BY WEIGHT</p>

- DELTA 9 PRODUCT
- 12 COUNT
- 10MG THC PER GUMMY
- 120MG IN PACKAGE
- PROMOTED AS "DISPENSARY-GRADE"
- HEMP DERIVED THC
- <0.3% HEMP BY WEIGHT</p>

### **DELTA 9 PRODUCT 20 COUNT 500MG THC PER SINGLE GUMMY! 10,000MG PACKAGE SERVING SIZE IS 1/5TH OF 1 GUMMY!**

| PRODUCT FACTS   Potency per Gummy: 500 mg   Potency per Pouch: 10,000 mg   Serving Size: 1/5th of One Gummy.   (approx. 100 mg).   Serving per Pouch: 100 servings per Pouch.                                                                          | READ |
|--------------------------------------------------------------------------------------------------------------------------------------------------------------------------------------------------------------------------------------------------------|------|
| INGREDIENTS:<br>INDUSTRIAL HEMP DERIVED T.H.C LIVE RESIN DIAMONDS,<br>DELTA IIX T.H.C, DELTA X T.H.C, HXC, CBD, T.H.C P, CORN<br>SYRUP, PECTIN, CITRIC ACID, DISODIUM PHOSPHATE,<br>SODIUM CITRATE, FUMARIC ACID, NATURAL COLORS &<br>NATURAL FLAVORS. |      |

DIDECTIONIC - FIRST TIME CONSUMERS - TAKE

WHEN THE CLERK WAS ASKED WHERE HIS DELTA 889 PRODUCTS WERE, HE RESPONDED, "WE DON'T SELL ANY DELTA-8 OR DELTA-9 PRODUCTS." THEN, HE SOLD US THIS D9 SMASHER BAG.