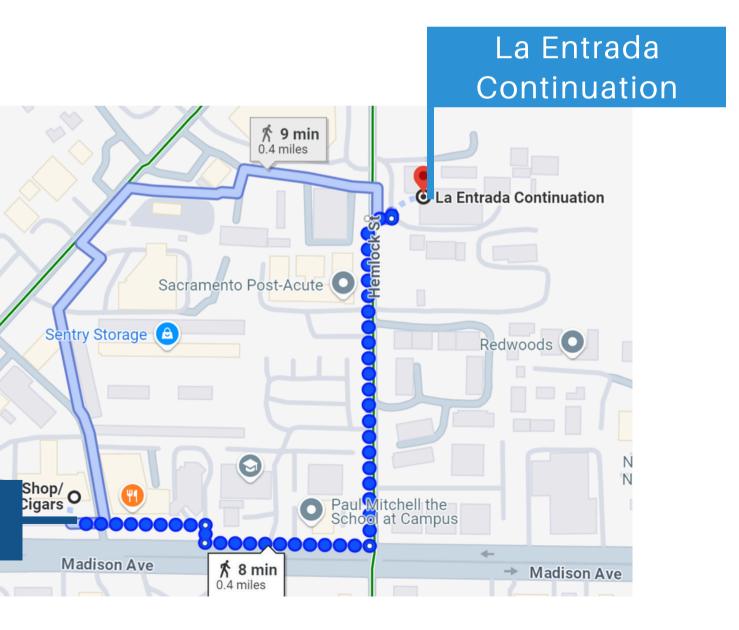

## **Tony Smoke Shop/Cigarettes and Cigars** 5161 MADISON AVE, SACRAMENTO, CA 95841

0.4 MILES AWAY FROM LA ENTRADA CONTINUATION SCHOOL **8 MINUTES WALKING** 

## **Other Schools in the Area**

0.6 MILES AWAY FROM LAUREL RUFF SCHOOL **13 MINUTES WALKING** 

**1.0 MILES AWAY FROM PIONEER ELEMENTARY** 23 MINUTES WALKING

**1.4 MILES AWAY FROM SACRAMENTO** ADVENTIST ACADEMY **31 MINUTES WALKING** 