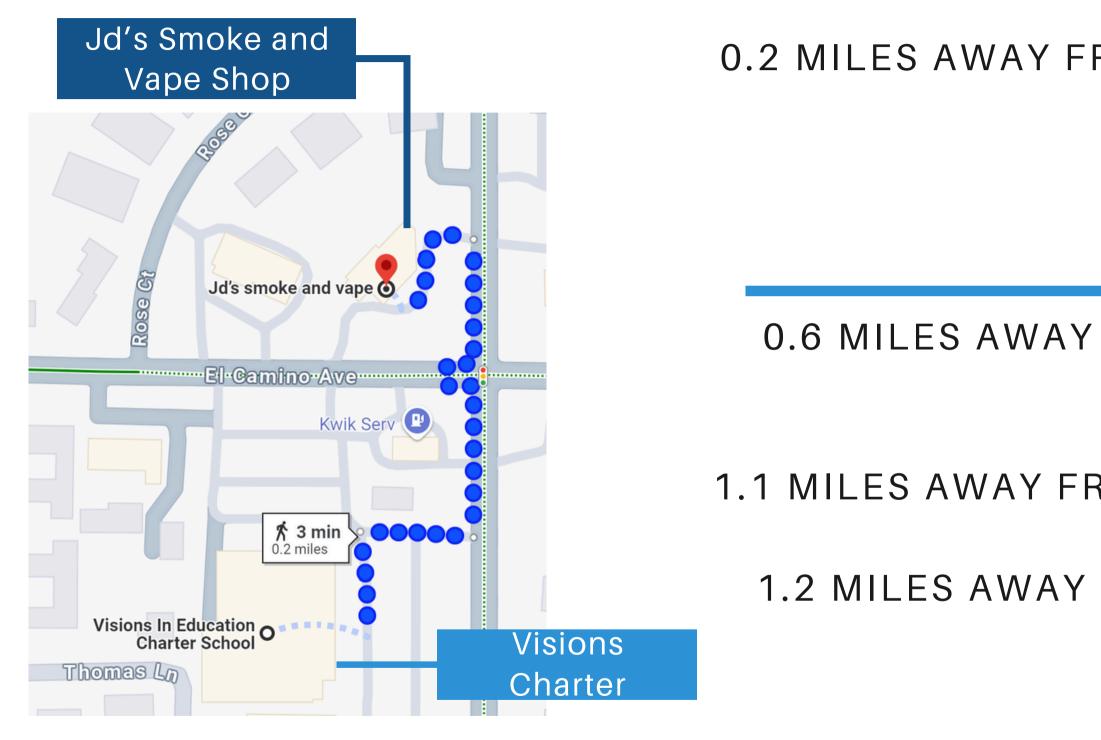

## **JD Vape Shop** 5029 EL CAMINO AVE, CARMICHAEL, CA 95608

0.2 MILES AWAY FROM VISIONS CHARTER SCHOOL 3 MINUTES WALKING ACROSS THE STREET

## **Other Schools in the Area**

0.6 MILES AWAY FROM MARSHALL'S PRESCHOOL AND CHILDREN'S CENTER 13 MINUTES WALKING

1.1 MILES AWAY FROM CHOICES CHARTER SCHOOL 25 MINUTES WALKING

1.2 MILES AWAY FROM EL CAMINO HIGH SCHOOL 26 MINUTES WALKING