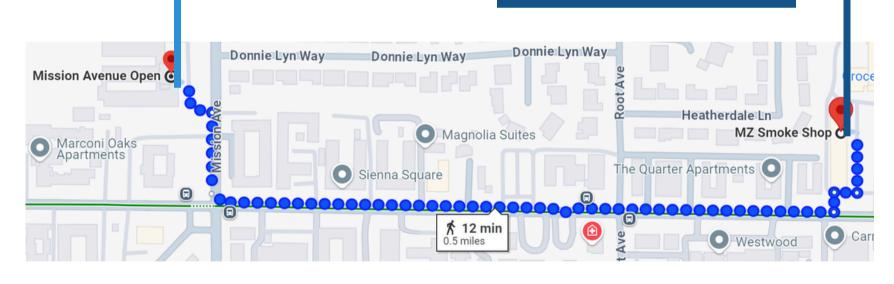

## **MZ Smoke Shop** 4949 MARCONI AVE G, CARMICHAEL, CA 95608

0.5 MILES AWAY FROM MISSION AVENUE ELEMENTARY 12 MINUTES WALKING

### Mission Avenue Elementary

### MZ Smoke Shop