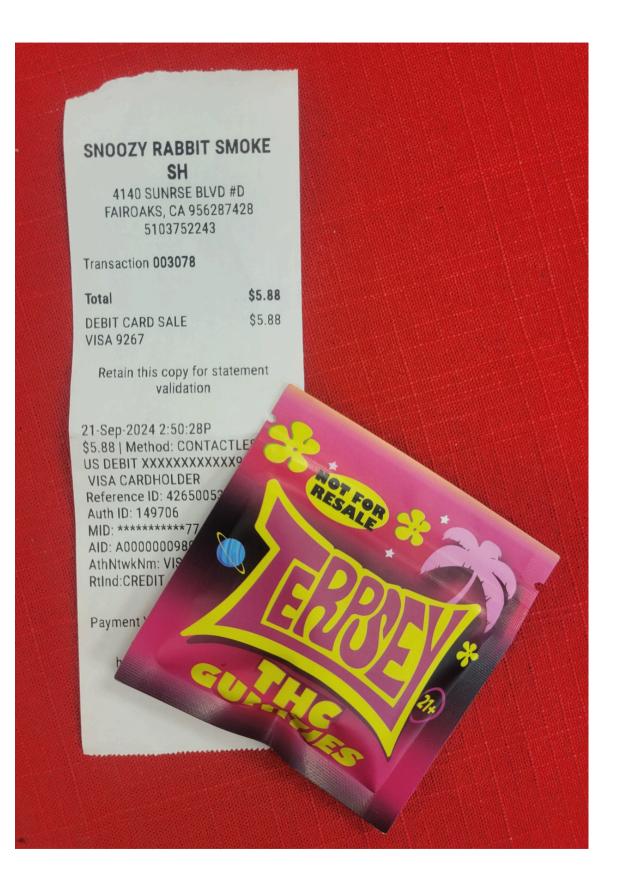

## **Snoozy Rabbit Smoke Shop** 4140 D, SUNRISE BLVD, FAIR OAKS, CA 95628

LABELED AS NOT FOR RESALE, BUT SOLD FOR \$5.88 TO A MINOR

NO LABEL ON DOSAGE AMOUNT OR STRENGTH (2 PACK - 10 MG OF PREMIUM DELTA-9 THC EXTRACT)

WARNING LABEL STATES FOR USE BY ADULTS 21+"

WAS SOLD TO 2 UNDERAGE MINORS