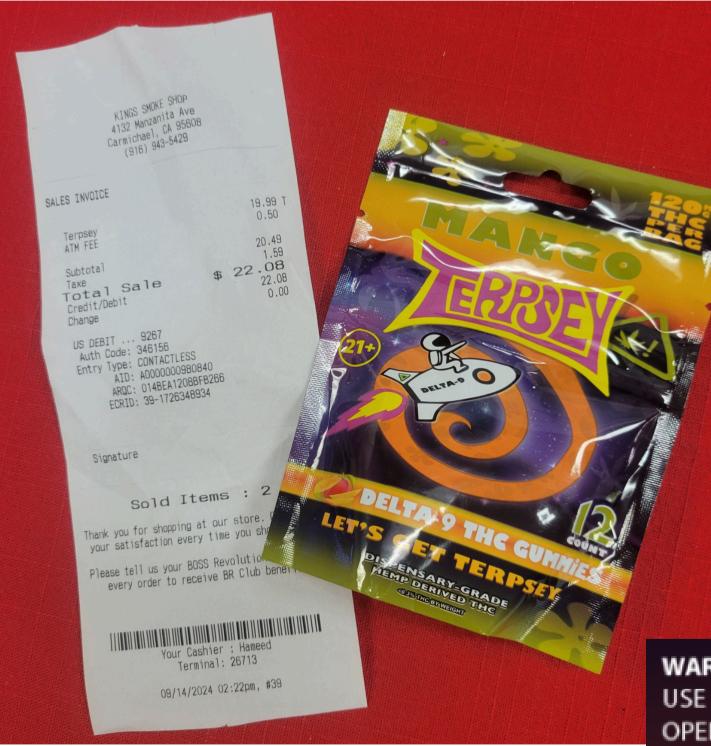

## **King's Smoke Shop & Vape** 4132 MANZANITA AVE # 300, CARMICHAEL, CA 95608

- 12 COUNT

- PROMOTED AS

WARNING : KEEP OUT OF REACH OF CHILDREN AND PETS. NOT INTENDED FOR USE BY ANYONE UNDER 21 YEARS OF AGE. MAY CAUSE DROWSINESS. DO NOT OPERATE A VEHICLE OR HEAVY EQUIPMENT WHEN TAKING THIS PRODUCT. DO NOT USE IF YOU ARE PREGNANT, BREAST FEEDING, HAVE A MEDICAL CONDITION, OR ARE TAKING ANY MEDICATION. CONSULT YOUR PHYSICIAN BEFORE USE. DO NOT TAKE THIS PRODUCT IF YOU ARE SUBJECT TO DRUG TESTING.

 DELTA 9 PRODUCT 10MG THC PER GUMMY 120MG IN PACKAGE "DISPENSARY-GRADE" HEMP DERIVED THC • <0.3% HEMP BY WEIGHT</p>

## **King's Smoke Shop & Vape** 4132 MANZANITA AVE # 300, CARMICHAEL, CA 95608

0.5 MILES AWAY FROM ST. JOHN'S SCHOOL PK-8 10 MINUTES WALKING