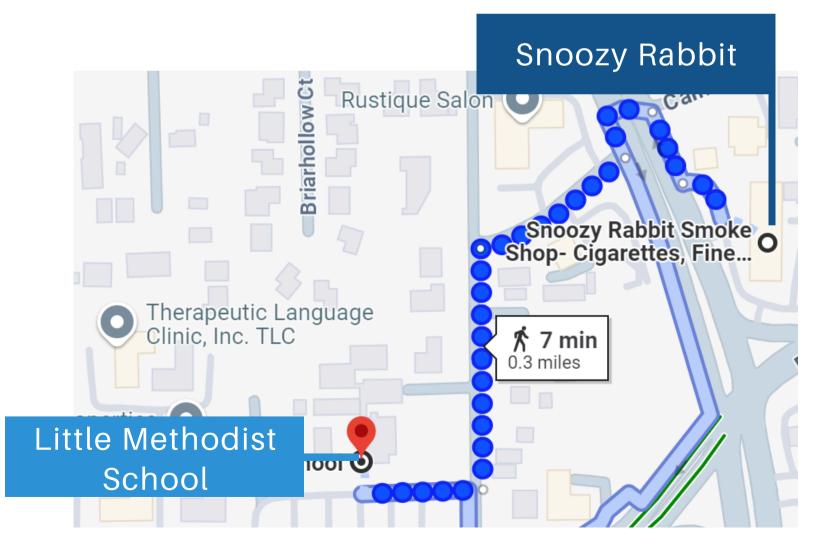

## Snoozy Rabbit Smoke Shop

4140 D, SUNRISE BLVD, FAIR OAKS, CA 95628

0.3 MILES AWAY FROM LITTLE METHODISTSCHOOL7 MINUTES WALKING

## **Other Schools in the Area**

0.7 MILES AWAY FROM CREATIVE SPIRITLEARNING CENTER16 MINUTES WALKING

0.7 MILES AWAY FROM MERAKI HIGH SCHOOL 17 MINUTES WALKING

0.9 MILES AWAY FROM EL SERENO SCHOOL 20 MINUTES WALKING