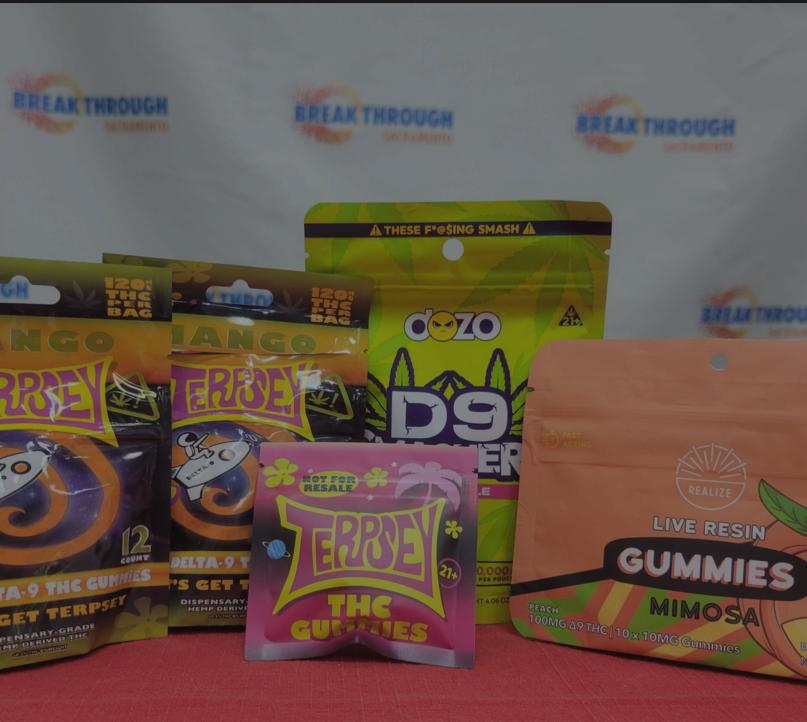

### **DELTA 9 PRODUCT 20 COUNT 500MG THC PER SINGLE GUMMY! 10,000MG PACKAGE SERVING SIZE IS 1/5TH OF 1 GUMMY!**

| PRODUCT FACTS   Potency per Gummy: 500 mg   Potency per Pouch: 10,000 mg   Serving Size: 1/5th of One Gummy.   (approx. 100 mg).   Serving per Pouch: 100 servings per Pouch.                                                                          | READ |
|--------------------------------------------------------------------------------------------------------------------------------------------------------------------------------------------------------------------------------------------------------|------|
| INGREDIENTS:<br>INDUSTRIAL HEMP DERIVED T.H.C LIVE RESIN DIAMONDS,<br>DELTA IIX T.H.C, DELTA X T.H.C, HXC, CBD, T.H.C P, CORN<br>SYRUP, PECTIN, CITRIC ACID, DISODIUM PHOSPHATE,<br>SODIUM CITRATE, FUMARIC ACID, NATURAL COLORS &<br>NATURAL FLAVORS. |      |

DIDECTIONIC - FIRST TIME CONSUMERS - TAKE

WHEN THE CLERK WAS ASKED WHERE HIS DELTA 889 PRODUCTS WERE, HE RESPONDED, "WE DON'T SELL ANY DELTA-8 OR DELTA-9 PRODUCTS." THEN, HE SOLD US THIS D9 SMASHER BAG.