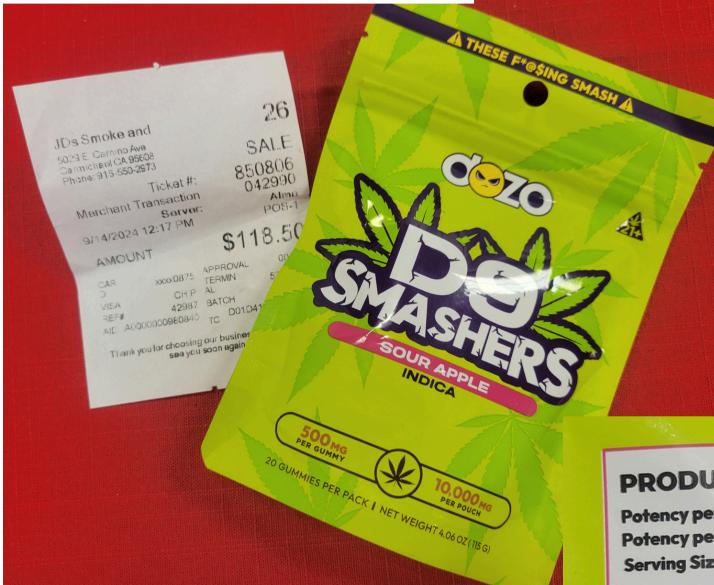

## **JD Vape Shop** 5029 EL CAMINO AVE, CARMICHAEL, CA 95608

1 month ago

The purple drank is good. The tutti fruitti had me high for 37-40 hours lol

### **DELTA 9 PRODUCT 20 COUNT 500MG THC PER SINGLE GUMMY! 10,000MG PACKAGE SERVING SIZE IS 1/5TH OF 1 GUMMY!**

| PRODUCT FACTS   Potency per Gummy: 500 mg   Potency per Pouch: 10,000 mg   Serving Size: 1/5th of One Gummy.   (approx. 100 mg).   Serving per Pouch: 100 servings per Pouch.                                                                          | READ |
|--------------------------------------------------------------------------------------------------------------------------------------------------------------------------------------------------------------------------------------------------------|------|
| INGREDIENTS:<br>INDUSTRIAL HEMP DERIVED T.H.C LIVE RESIN DIAMONDS,<br>DELTA IIX T.H.C, DELTA X T.H.C, HXC, CBD, T.H.C P, CORN<br>SYRUP, PECTIN, CITRIC ACID, DISODIUM PHOSPHATE,<br>SODIUM CITRATE, FUMARIC ACID, NATURAL COLORS &<br>NATURAL FLAVORS. |      |

DIDECTIONIC - FIRST TIME CONSUMERS - TAKE

WHEN THE CLERK WAS ASKED WHERE HIS DELTA 889 PRODUCTS WERE, HE RESPONDED, "WE DON'T SELL ANY DELTA-8 OR DELTA-9 PRODUCTS." THEN, HE SOLD US THIS D9 SMASHER BAG.

## **JD Vape Shop** 5029 EL CAMINO AVE, CARMICHAEL, CA 95608

0.2 MILES AWAY FROM VISIONS CHARTER SCHOOL 3 MINUTES WALKING ACROSS THE STREET