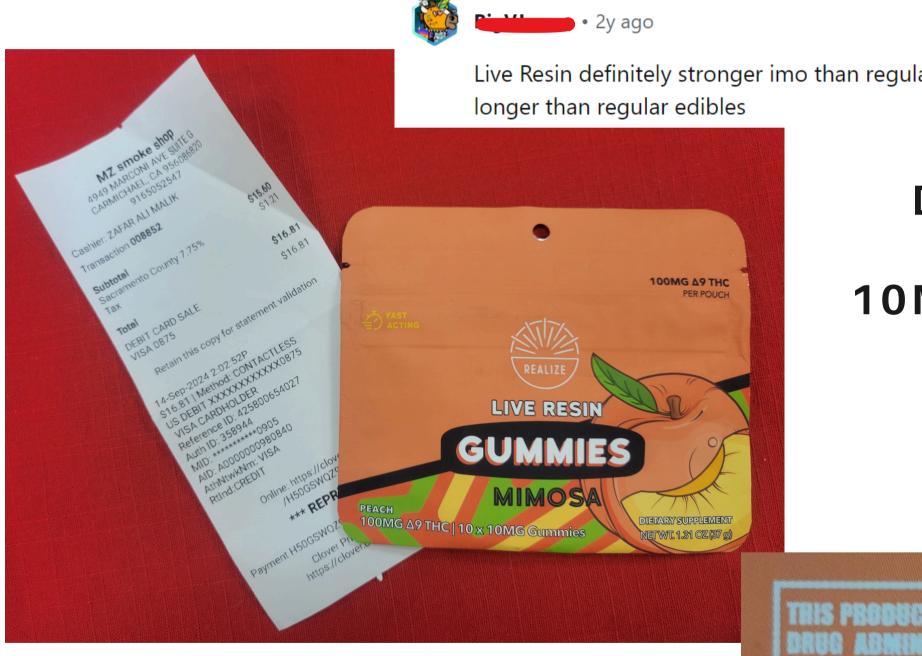

## **MZ Smoke Shop** 4949 MARCONI AVE G, CARMICHAEL, CA 95608

Live Resin definitely stronger imo than regular edibles, for one the resin gives off a higher potency and it last

## DELTA 9 PRODUCT 10 COUNT 10MG THC PER GUMMIE 100MG PACKAGE LIVE RESIN -MORE POTENT

T HAS NOT BEEN APPROVED BY THE FOOD AND ISTRATION (FDA) AND IS NOT INTENDED TO EAT, GURE OR PREVENT ANY DISEASE.