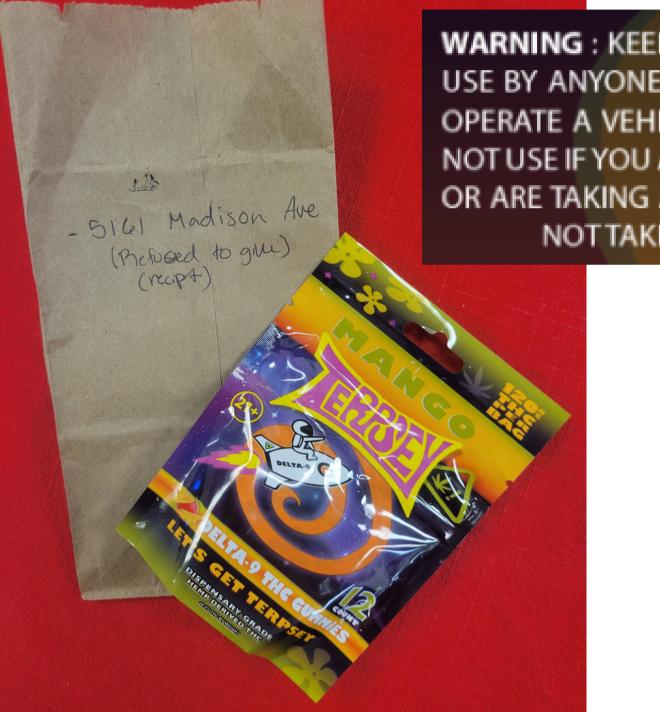

## **Tony Smoke Shop/Cigarettes and Cigars** 5161 MADISON AVE, SACRAMENTO, CA 95841

WARNING : KEEP OUT OF REACH OF CHILDREN AND PETS. NOT INTENDED FOR USE BY ANYONE UNDER 21 YEARS OF AGE. MAY CAUSE DROWSINESS. DO NOT OPERATE A VEHICLE OR HEAVY EQUIPMENT WHEN TAKING THIS PRODUCT. DO NOT USE IF YOU ARE PREGNANT, BREAST FEEDING, HAVE A MEDICAL CONDITION, OR ARE TAKING ANY MEDICATION. CONSULT YOUR PHYSICIAN BEFORE USE. DO NOT TAKE THIS PRODUCT IF YOU ARE SUBJECT TO DRUG TESTING.

- DELTA 9 PRODUCT
- 12 COUNT
- 10MG THC PER GUMMY
- 120MG IN PACKAGE
- PROMOTED AS "DISPENSARY-GRADE"
- HEMP DERIVED THC
- <0.3% HEMP BY WEIGHT</p>