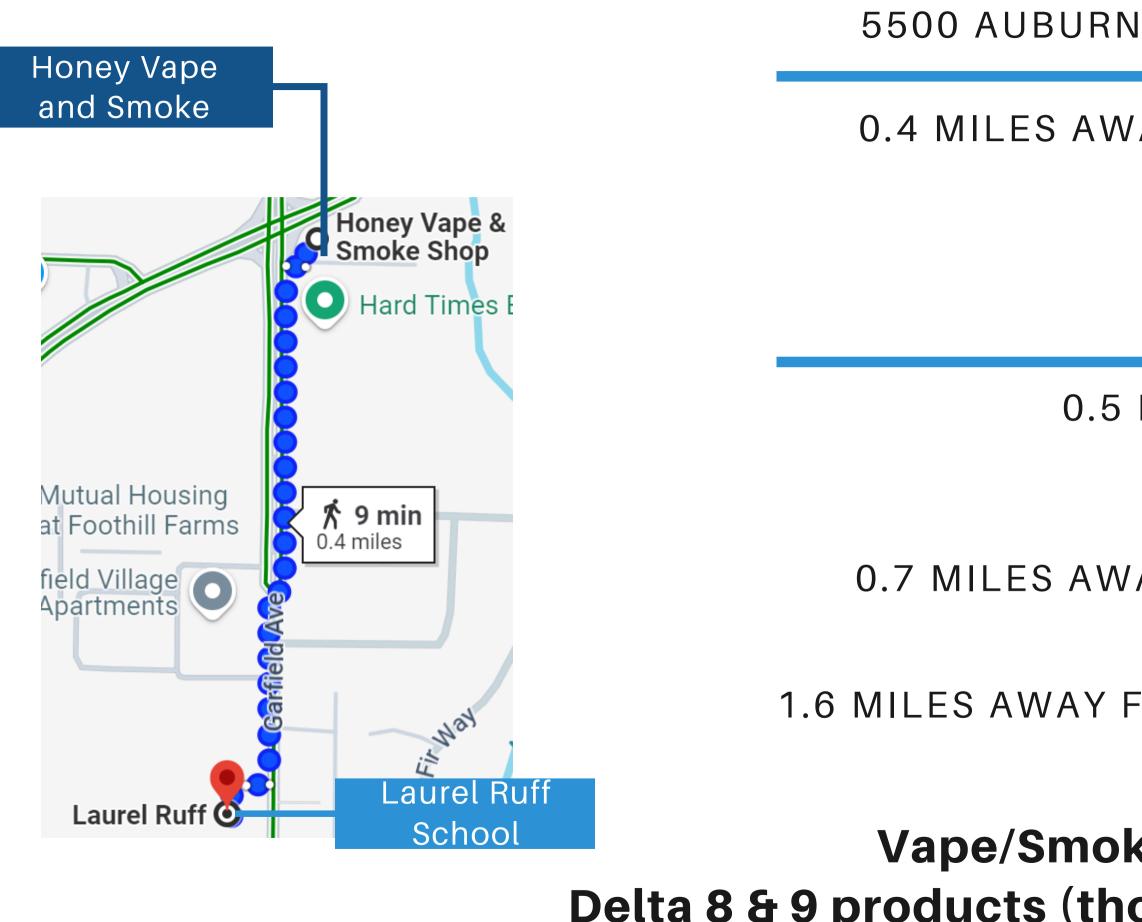

## Honey Vape & Smoke Shop 5500 AUBURN BLVD, SACRAMENTO, CA 95841

## Honey Vape & Smoke Shop 5500 AUBURN BLVD, SACRAMENTO, CA 95841

0.4 MILES AWAY FROM LAUREL RUFF SCHOOL 9 MINUTES WALKING DOWN THE STREET

## **Other Schools in the Area**

0.5 MILES AWAY FROM LA ENTRADA CONTINUATION SCHOOL 12 MINUTES WALKING

0.7 MILES AWAY FROM PIONEER ELEMENTARY 17 MINUTES WALKING

1.6 MILES AWAY FROM WOODRIDGE ELEMENTARY 36 MINUTES WALKING