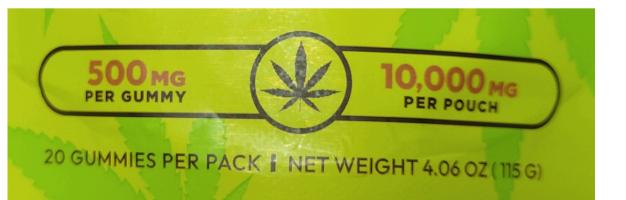

### **DELTA 9 PRODUCT 20 COUNT 500MG THC PER SINGLE GUMMY! 10,000MG PACKAGE SERVING SIZE IS 1/5TH OF 1 GUMMY!**

| PRODUCT FACTS   Potency per Gummy: 500 mg   Potency per Pouch: 10,000 mg   Serving Size: 1/5th of One Gummy.   (approx. 100 mg).   Serving per Pouch: 100 servings per Pouch.                                                                          | READ |
|--------------------------------------------------------------------------------------------------------------------------------------------------------------------------------------------------------------------------------------------------------|------|
| INGREDIENTS:<br>INDUSTRIAL HEMP DERIVED T.H.C LIVE RESIN DIAMONDS,<br>DELTA IIX T.H.C, DELTA X T.H.C, HXC, CBD, T.H.C P, CORN<br>SYRUP, PECTIN, CITRIC ACID, DISODIUM PHOSPHATE,<br>SODIUM CITRATE, FUMARIC ACID, NATURAL COLORS &<br>NATURAL FLAVORS. |      |