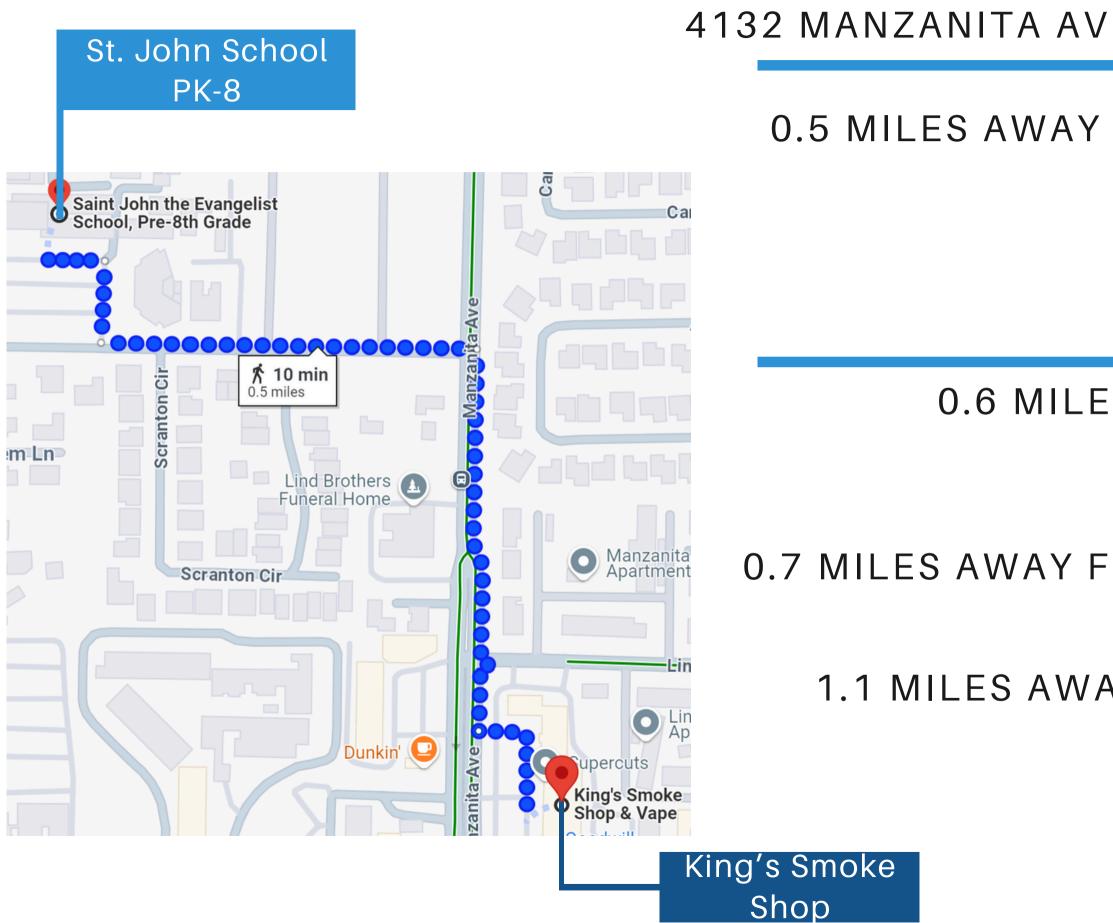

## **King's Smoke Shop & Vape** 4132 MANZANITA AVE # 300, CARMICHAEL, CA 95608

0.5 MILES AWAY FROM ST. JOHN'S SCHOOL PK-8 10 MINUTES WALKING

## **Other Schools in the Area**

0.6 MILES AWAY FROM CAMERON RANCH ELEMENTARY 13 MINUTES WALKING

0.7 MILES AWAY FROM CARMICHAEL ELEMENTARY 15 MINUTES WALKING

1.1 MILES AWAY FROM JOHN BARRETT MIDDLE 24 MINUTES WALKING