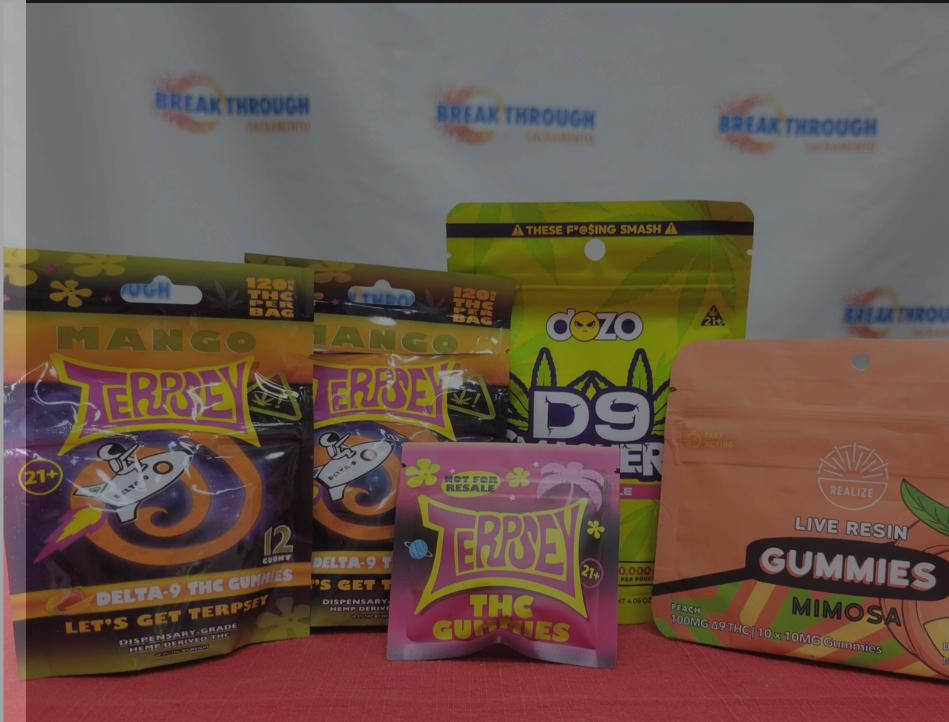

### **DELTA 9 PRODUCT 20 COUNT 500MG THC PER SINGLE GUMMY! 10,000MG PACKAGE SERVING SIZE IS 1/5TH OF 1 GUMMY!**

| PRODUCT FACTS   Potency per Gummy: 500 mg   Potency per Pouch: 10,000 mg   Serving Size: 1/5th of One Gummy.   (approx. 100 mg).   Serving per Pouch: 100 servings per Pouch.                                                                          | READ |
|--------------------------------------------------------------------------------------------------------------------------------------------------------------------------------------------------------------------------------------------------------|------|
| INGREDIENTS:<br>INDUSTRIAL HEMP DERIVED T.H.C LIVE RESIN DIAMONDS,<br>DELTA IIX T.H.C, DELTA X T.H.C, HXC, CBD, T.H.C P, CORN<br>SYRUP, PECTIN, CITRIC ACID, DISODIUM PHOSPHATE,<br>SODIUM CITRATE, FUMARIC ACID, NATURAL COLORS &<br>NATURAL FLAVORS. |      |

DIDECTIONIC - FIRST TIME CONSUMERS - TAKE

WHEN THE CLERK WAS ASKED WHERE HIS DELTA 889 PRODUCTS WERE, HE RESPONDED, "WE DON'T SELL ANY DELTA-8 OR DELTA-9 PRODUCTS." THEN, HE SOLD US THIS D9 SMASHER BAG.