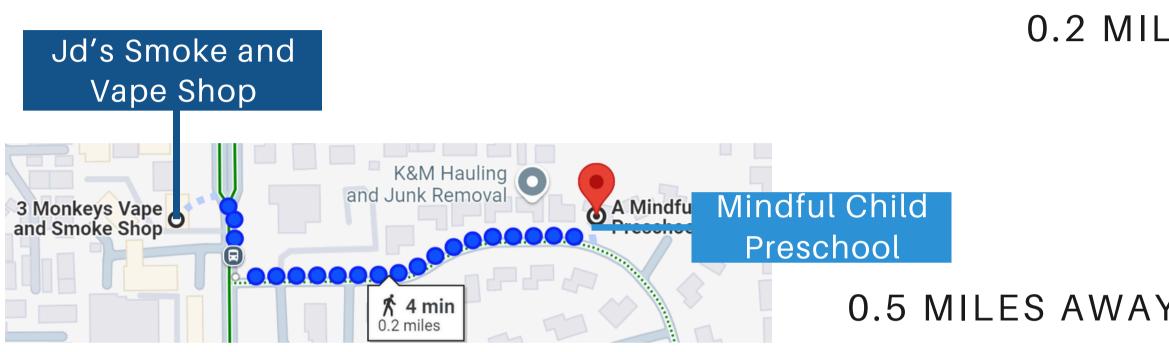

## **3 Monkeys Vape and Smoke Shop** 5933 SAN JUAN AVE SUITE 12A, CITRUS HEIGHTS, CA 95610

0.2 MILES AWAY FROM MINDFUL CHILD **4 MINUTES WALKING** 

## **Other Schools in the Area**

0.5 MILES AWAY FROM SAN JUAN HIGH SCHOOL **13 MINUTES WALKING** 

0.8 MILES AWAY FROM CAMBRIDGE HEIGHTS ELEMENTARY **17 MINUTES WALKING** 

> 0.9 MILES AWAY FROM SKYCREST ELEMENTARY **19 MINUTES WALKING**